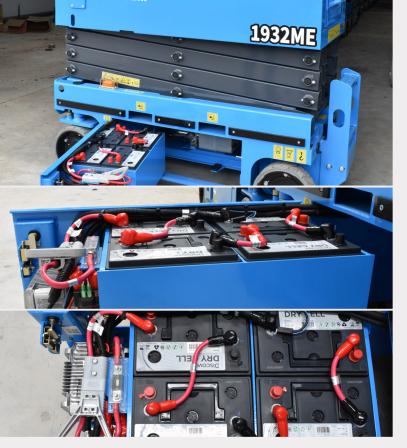

#### **48V SYSTEM**

- 8 x EVL16A-A DRY CELL AGM Batteries
- GPSC6048 48V 60A

#### EQUIPMENT

Sinoboom A460EJ - Electric Articulating Boom Lift

#### REQUIREMENTS

- High-current
- High capacity
- Maintenance-free, No-spill, No-gas