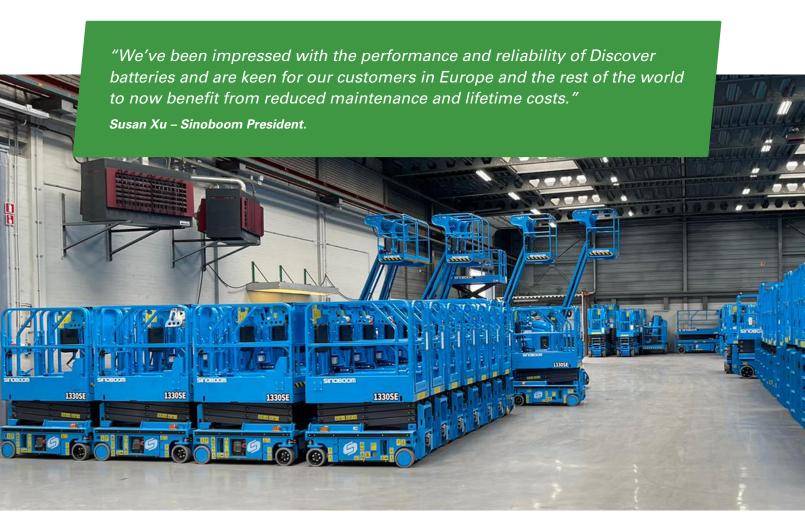

#### 24V SYSTEM

- 4 EVGC6A-A DRY CELL AGM Batteries
- GPSC3024 24V 30A

#### EQUIPMENT

• Sinoboom 1932ME - Scissor Lift

#### REQUIREMENTS

- High-current
- Long service life
- Maintenance-free, No-spill, No-gas