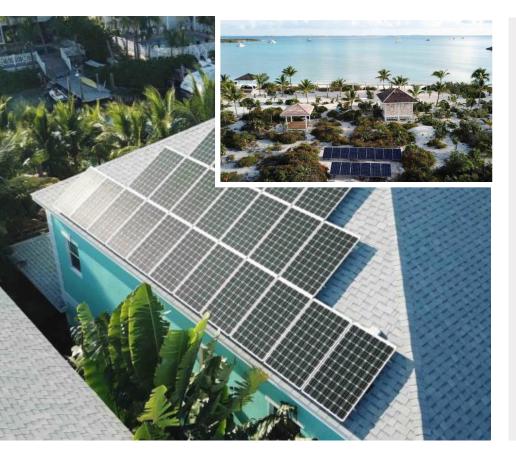

## **APPLICATION**

Whole Home Backup. Mini-grid for luxury home.

## REQUIREMENT

Grid independence and backup of entire home including central air conditioning, water heating, inductive cooking appliances, pool pumps, etc.

PARALLEL POWER

SURGE

FAST CHARGING

## **OVERVIEW**

Discover AES LiFePO<sub>4</sub> 42-48-6650

Frequent grid interruptions makes having a plan for backup power pretty ordinary. However, there is nothing ordinary about this luxury whole home backup system. 65 kW of 3-phase power is an impressive mini-grid class system easily capable of running central air conditioning, water heating, inductive cooking appliances, pool pumps, and pretty much anything else. Discover AES LiFePO<sub>4</sub> batteries deliver the capacity and capabilities required by utilizing Scalable Energy Storage, Fast Charging, and Surge Power for this impressive system. Plans to double the storage capacity and PV array size are in the works.