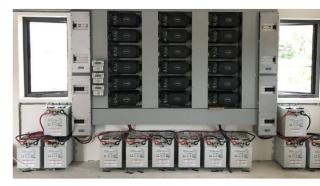

## **SYSTEM**

- 12x AES 42-48-6650 (80 kWh)
- 19.5 kW PV, 4x FM100 MPPT
- 18x Outback FX Inverter Chargers (64.8 kW)

## **OVERVIEW**

Discover AES LiFePO<sub>4</sub> 42-48-6650

Frequent grid interruptions makes having a plan for backup power pretty ordinary. However, there is nothing ordinary about this luxury whole home backup system. 65 kW of 3-phase power is an impressive mini-grid class system easily capable of running central air conditioning, water heating, inductive cooking appliances, pool pumps, and pretty much anything else. Discover AES LiFePO<sub>4</sub> batteries deliver the capacity and capabilities required by utilizing Scalable Energy Storage, Fast Charging, and Surge Power for this impressive system. Plans to double the storage capacity and PV array size are in the works.