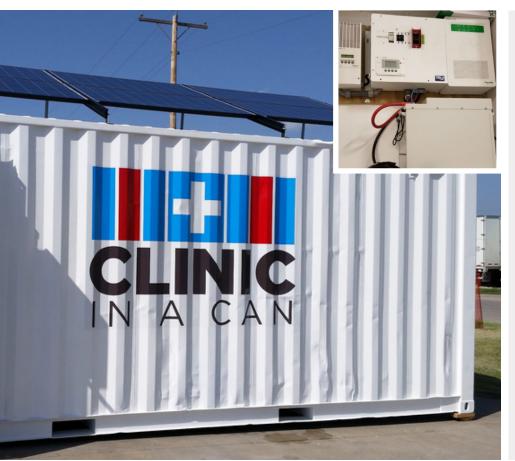

## **OVERVIEW**

Discover AES LiFePO<sub>4</sub> 42-48-6650

Getting medical clinics set up in remote locations and deploying to disaster zones is a logistical nightmare, and services are usually lacking critical equipment and are restricted by poor work conditions. CLINIC IN A CAN has responded with a turn-key containerized medical clinic that, once on site, can be functional in minutes.

Critical to the design is a highly efficient solar system supported by a single Discover AES battery utilizing Surge Power and LYNK closed-loop configuration with a Schneider SW Inverter Charger and MPPT 60 charge controller to optimize system performance.