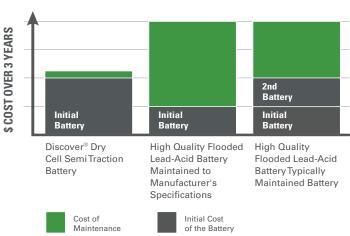

### Reduce your cost-to-own over the life of the battery

True cost of the battery, manufacturer's recommended maintenance schedule.

## Total Cost of Ownership:

Visit us at www.discoverbattery.com/resources for a battery cost calculator that will help you calculate your lower cost of ownership.