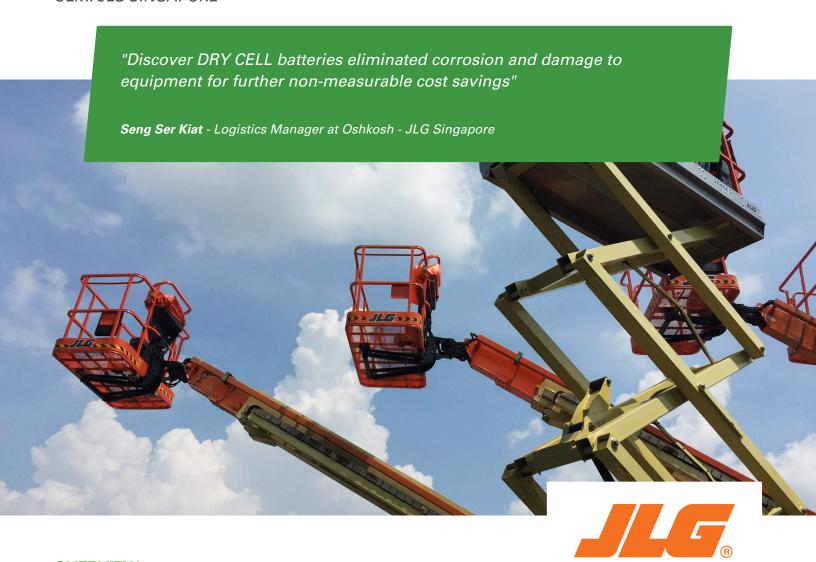

JLG Singapore acknowledged the customers' needs for safety and aftermarket demands in Southeast Asia and showed interest in purchasing Discover batteries and having them installed in their equipment.

Discover DRY CELL AGM batteries improve worker's safety and offer the best service and safety advantages, a maintenance-free battery where the user has no contact with the electrolyte due to water topping and hazardous fumes due to off-gassing during charge.

Discover DRY CELL AGM batteries offered the best solution, providing safety and service advantages over flooded lead-acid products. "Discover's maintenance-free batteries eliminated corrosion and spill-related injuries to personnel and damage to equipment for further non-measurable cost savings", mentioned Seng Ser Kiat, Logistics Manager at Oshkosh-JLG Singapore.